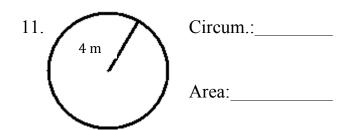

**Instructions**: Find the area and circumference of each circle using the information provided. Round all of your answers to the tenths place. Don't forget to label your answers with the appropriate unit of measure. \*SHOW YOUR WORK FOR EACH PROBLEM!\*