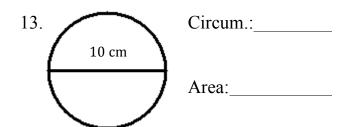

**Instructions**: Find the area and circumference of each circle using the information provided. Round all of your answers to the tenths place. Don't forget to label your answers with the appropriate unit of measure. \*SHOW YOUR WORK FOR EACH PROBLEM!\*