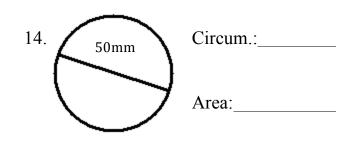

**Instructions**: Find the area and circumference of each circle using the information provided. Round all of your answers to the tenths place. Don't forget to label your answers with the appropriate unit of measure. \*SHOW YOUR WORK FOR EACH PROBLEM!\*