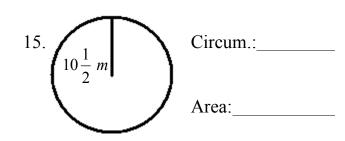

**Instructions**: Find the area and circumference of each circle using the information provided. Round all of your answers to the tenths place. Don't forget to label your answers with the appropriate unit of measure. \*SHOW YOUR WORK FOR EACH PROBLEM!\*