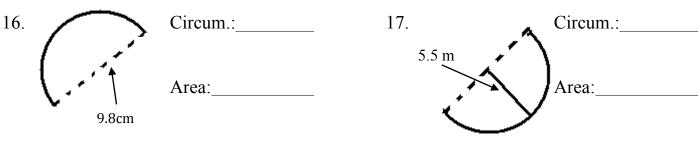

**Instructions**: Find the area and circumference of each circle using the information provided. Round all of your answers to the tenths place. Don't forget to label your answers with the appropriate unit of measure. \*SHOW YOUR WORK FOR EACH PROBLEM!\*

For the remaining question, find the area and circumference of **half** circles.

 18. A radius of 4.9 cm
 19. A diameter of 7 km
 20. A radius of 2.5 ft

 Circum.:
 Circum.:
 Circum.:

 Area:
 Area:
 Area: