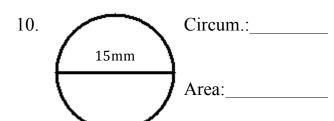

**Instructions**: Find the area and circumference of each circle using the information provided. Round all of your answers to the tenths place. Don't forget to label your answers with the appropriate unit of measure. \*SHOW YOUR WORK FOR EACH PROBLEM!\*