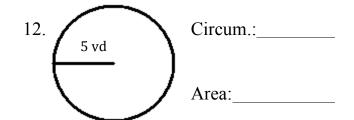

**Instructions**: Find the area and circumference of each circle using the information provided. Round all of your answers to the tenths place. Don't forget to label your answers with the appropriate unit of measure. \*SHOW YOUR WORK FOR EACH PROBLEM!\*